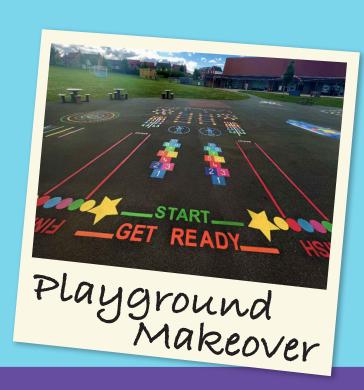

# Why playground markings are a great way to spend funding...

Playground markings are a great way to transform your school's playground! They add colourful and vibrant activities that get children learning, having fun and crucially - keeping active at playtimes.

#### The Best Markings to Choose

The best markings to purchase with your sports premium funding are anything that promotes physical activity, such as fitness trails and long jumps. You can also choose markings that encourage learning, exploration, adventure, fun, and friendship, team building & collaboration. All of our package deals contain markings to encourage these things, making it easy for you to meet sports premium spending requirements, as well as provide your school with something to benefit pupils for years to come!