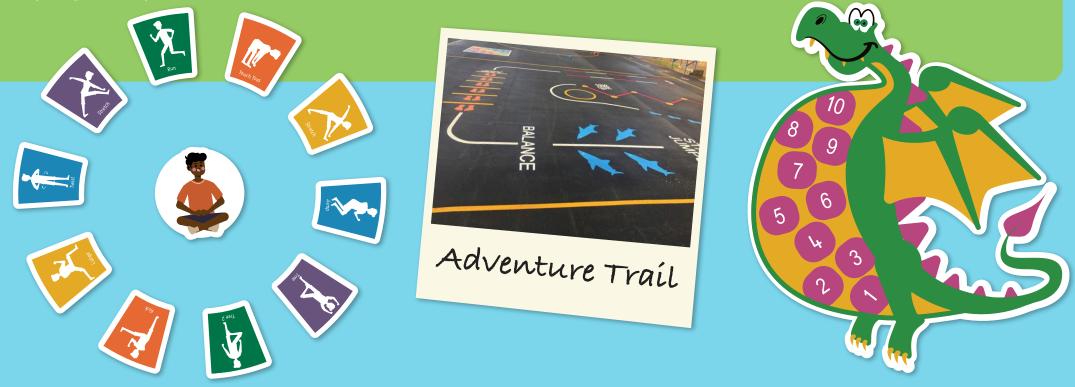

#### The Best Markings to Choose

The best markings to purchase with your sports premium funding are anything that promotes physical activity, such as fitness trails and long jumps. You can also choose markings that encourage learning, exploration, adventure, fun, and friendship, team building & collaboration. All of our package deals contain markings to encourage these things, making it easy for you to meet sports premium spending requirements, as well as provide your school with something to benefit pupils for years to come!

### How our Markings Help Engage Students In and Out of the Curriculum...

Our wide range of markings make it easy for you to get students engaged in various activities, kickstarting a process of lifelong learning and fitness in and out of the classroom. We have markings to get your school involved in the Mile a Day - an initiative to get children performing a mile of running or jogging a day, as well as other markings to encourage fitness outside of the curriculum, as well as in PE classes. Markings based on other subjects, such as English, maths, geography, and science can make learning more fun for children, and get them out of the classroom and active. Above all, physical activity inspires creativity in and out of the classroom, and our markings can help pupils do just that.