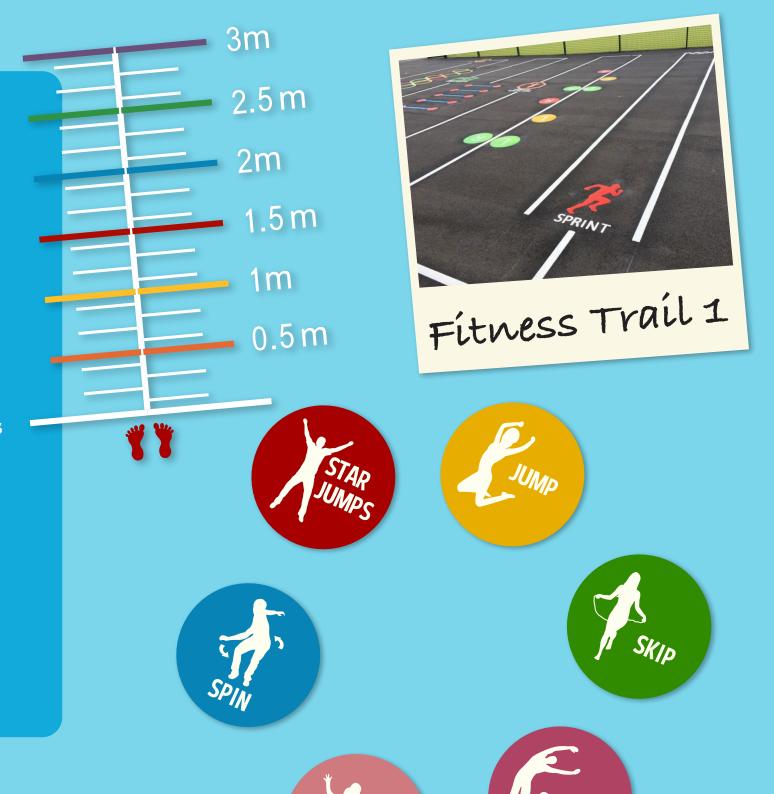

#### The Best Markings to Choose

The best markings to purchase with your sports premium funding are anything that promotes physical activity, such as fitness trails and long jumps. You can also choose markings that encourage learning, exploration, adventure, fun, and friendship, team building & collaboration. All of our package deals contain markings to encourage these things, making it easy for you to meet sports premium spending requirements, as well as provide your school with something to benefit pupils for years to come!